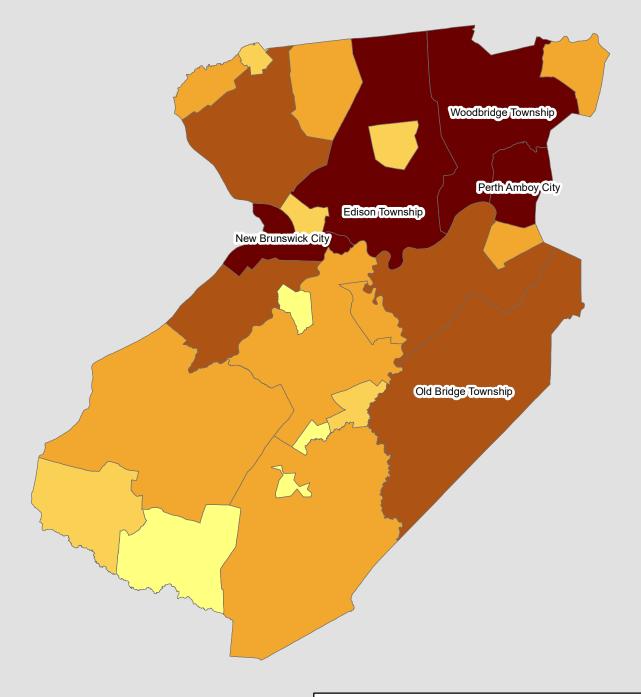

The Statewide Overview includes:

- ° State Totals for Substance Use Treatment Admissions
- Substance Use Treatment Trend Charts for Admission, Primary Drug, Level of Care and Age Group
- Substance Use Admissions by County and Primary Drug
- Substance Use Admissions by Primary Drug within County
- Substance Use Admission Rates by County and Primary Drug
- Map for Number of Substance Use Admissions by County of Residence
- ° First Time Clients by County of Residence and Primary Drug
- Admissions by Age Group, Gender, and Primary Drug
- State Totals for Substance Use Treatment Discharges
- Length of Stay by Level of Care
- Waiting Time to Treatment Admission
- ° Reasons for Waiting Time over 3 Days to Treatment Admission
- Time to First Readmission
- Detox Continuing Care Status at Discharge
- ° Detox Continuing Care within 90 days by Level of Care
- ° Substance Use Treatment Demand Estimate